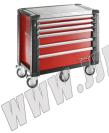

## JET+ 6-drawer roller cabinets - 5 modules per drawer

## Description:

- · 6 drawers = 25 modules distributed in the 60 and 130 mm drawers:
- 3 drawer 60 mm wall = 15 modules.
- 2 drawer 130 mm wall = 10 modules.
- 1 drawer 200 mm wall.
- The 200 and 270 mm drawers can also be fitted with modules. · Supplied with 12 partitions for 60 mm drawers and 4 partitions for 130 mm drawers.
- . Total load in the drawers: 235 kg.
- · Wall storage capacity: 255 litres. Overall dimensions (including wheels and worktop): L.1154 x D.546 x H.1000 mm.
- Drawer useful size: L.948 x D.421 x H.60 / 130 / 200 mm.